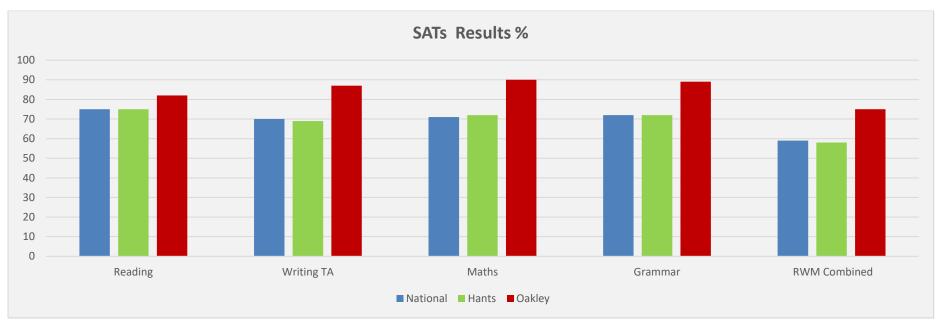

## (Attainment – provisional data) % reaching the Greater Depth Standard

|                                   | Reading | Writing | Maths | Grammar | R W M<br>Combined |
|-----------------------------------|---------|---------|-------|---------|-------------------|
| National Average Greater Depth %  | 28      | 13      | 23    | 28      | 7                 |
| Hampshire Average Greater Depth % | 28      | 14      | 22    | 27      | 8                 |
| Oakley Average Greater Depth %    | 34      | 36      | 33    | 49      | 25                |