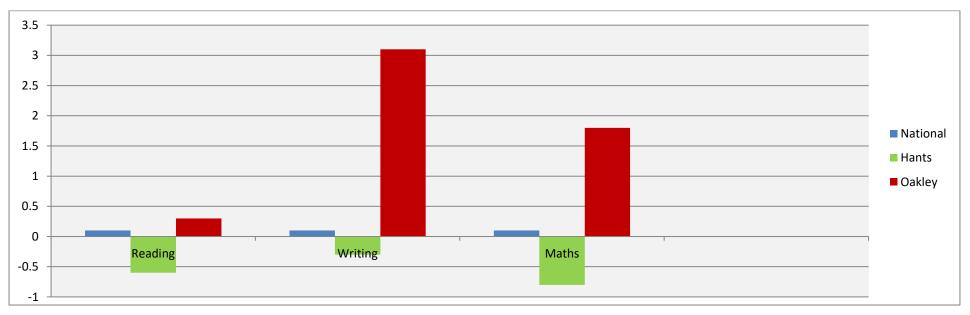

## **Oakley SATs Results 2022**

|                                  | Reading | Writing | Maths |
|----------------------------------|---------|---------|-------|
| National Average Progress Score  | 0.1     | 0.1     | 0.1   |
| Hampshire Average Progress Score | -0.6    | -0.3    | -0.8  |
| Oakley Average Progress Score    | 0.3     | 3.1     | 1.8   |