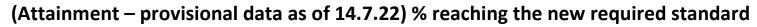

## **Oakley SATs Results 2022**

|                            | National | Hampshire | Oakley |
|----------------------------|----------|-----------|--------|
| Reading                    | 75       | 75        | 82     |
| Writing – Teacher Assessed | 70       | 69        | 87     |
| Maths                      | 71       | 72        | 90     |
| Grammar                    | 72       | 72        | 89     |
| R W M Combined             | 59       | 58        | 75     |