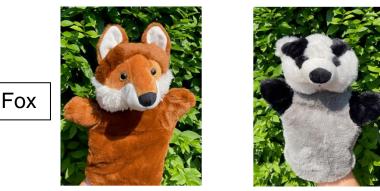

Glove Puppets - £8.00 each (Pictures are for illustration purposes only, actual puppet may vary)

Badger

|          | Fox puppet | Badger puppet |
|----------|------------|---------------|
| Quantity |            |               |